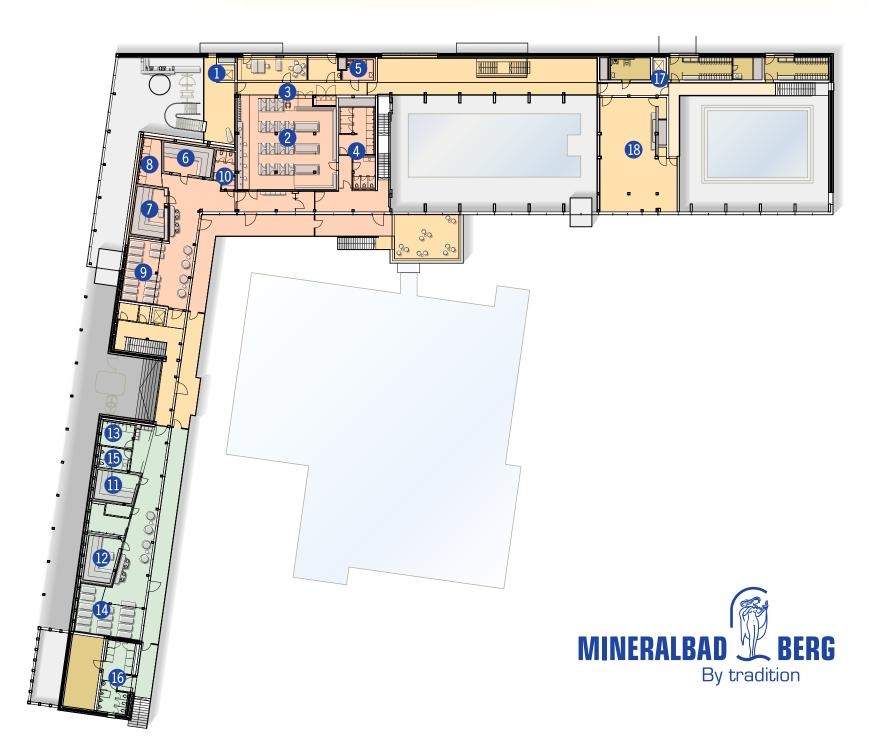

#### **Upper floor**

- 1 Elevator
- 2 Changing room women with
- **3** Wheelchair swap space
- 4 WC/showers
- **5** WC/showers barrier-free

#### Sauna area women

- 6 Warm air room with aroma approx. 60–65 °C / 140-149 °F
- 7 Infusion Sauna approx. 90–95 °C / 194-203 °F
- 8 Cooling showers
- 9 Relaxation room
- 10 WC

#### Sauna area men:

- Warm air room with aroma approx. 60–65 °C / 140-149 °F
- Infusion Sauna approx. 90–95 °C / 194-203 °F
- Cooling showers
- Relaxation room
- **1** WC
- 16 WC/showers men
- **1** Elevator
- (18) Gymnastics room