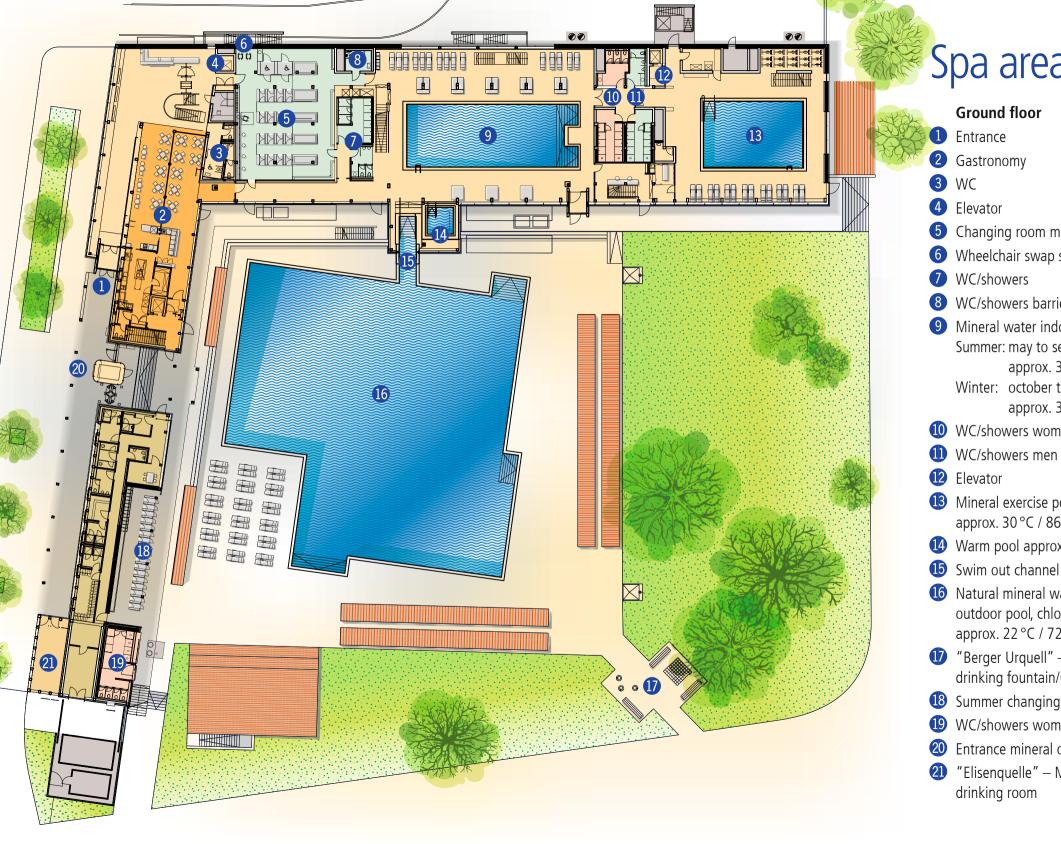

## Spa area

- Changing room men with
- Wheelchair swap space
- WC/showers barrier-free
- Mineral water indoor pool Summer: may to september approx. 30 °C / 86 °F

Winter: october to april approx. 32 °C / 90 °F

- 10 WC/showers women
- WC/showers men
- Mineral exercise pool approx. 30 °C / 86 °F
- Warm pool approx. 34 °C / 93 °F
- 16 Natural mineral water outdoor pool, chlorine-free approx. 22 °C / 72 °F
- **1** "Berger Urquell" Mineral water drinking fountain/Chess game
- **18** Summer changing area
- WC/showers women
- Entrance mineral open air bath
- "Elisenquelle" Mineral water